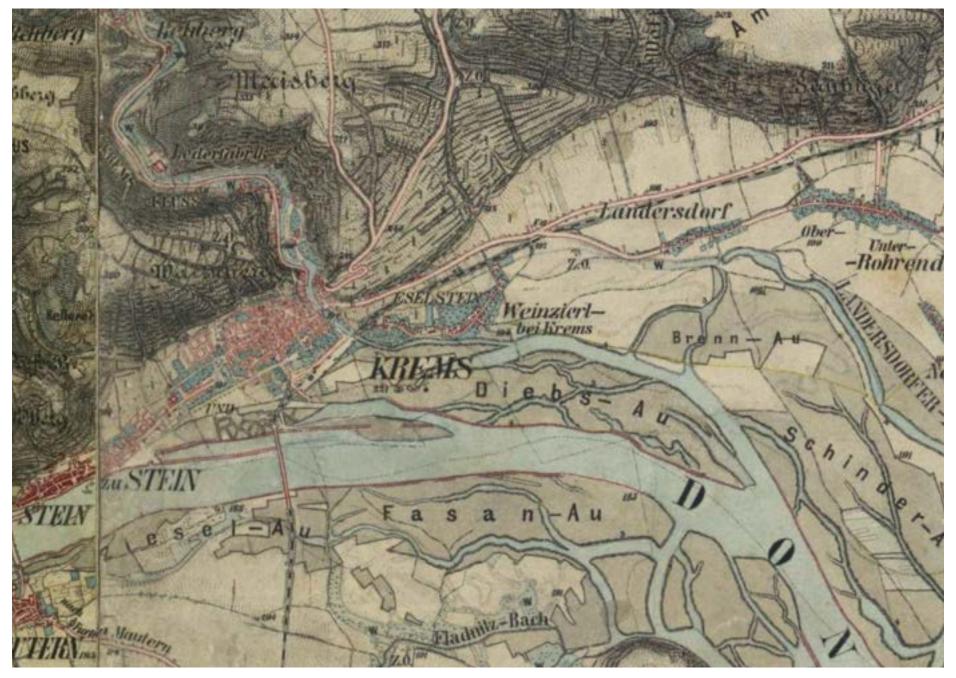

# Development and Change

1869-1887 Habsburgermonarchie - Franzisco-Josephinische Landesaufnahme

**Present** 