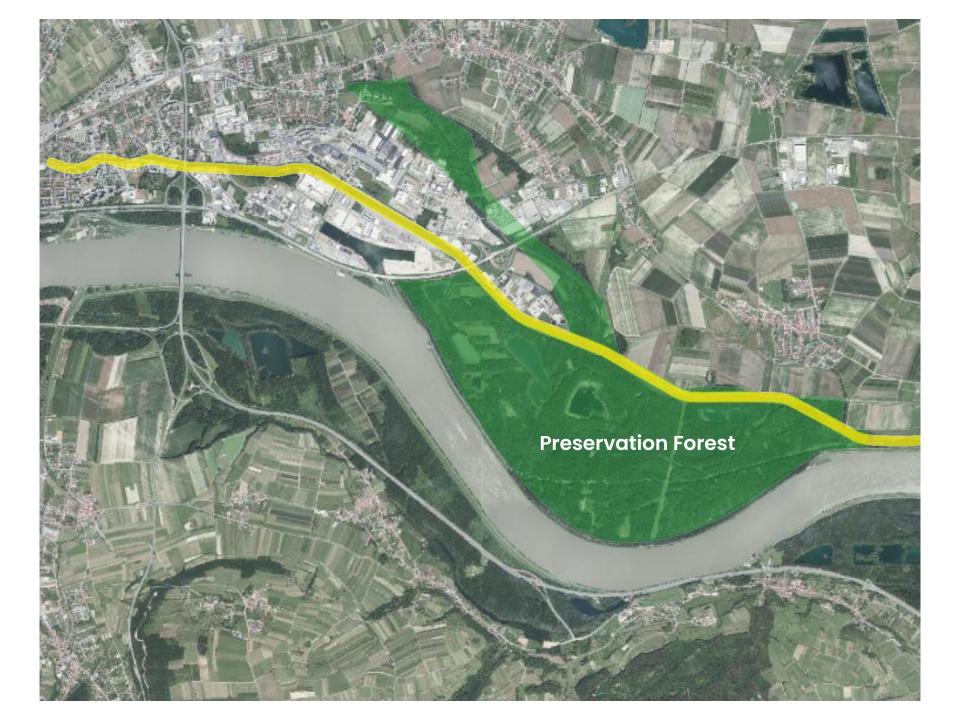

## Waterfront is the Hotspot for the Eco-system

#### \* Riparian forests become ecological corridors

- Continuous riverside forests become migration corridors for wildlife
- They serve as corridors for the transportation of plant seeds by wildlife

## Waterfront is the Hotspot for the Eco-system

\* Riparian (≒Waterfront) Buffer Strip

can have effects on the downstream area.