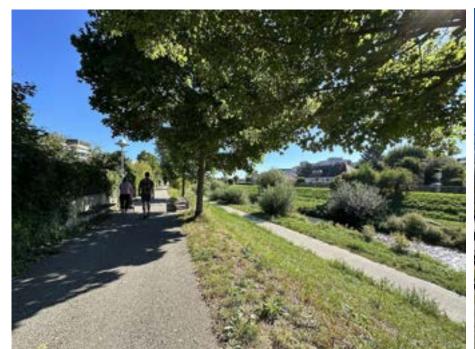

## Waterfront is the Hotspot for the Eco-system

## Waterfront is the Hotspot for the Eco-system

\* Riparian (≒Waterfront) Buffer Strip

can have effects on the downstream area.