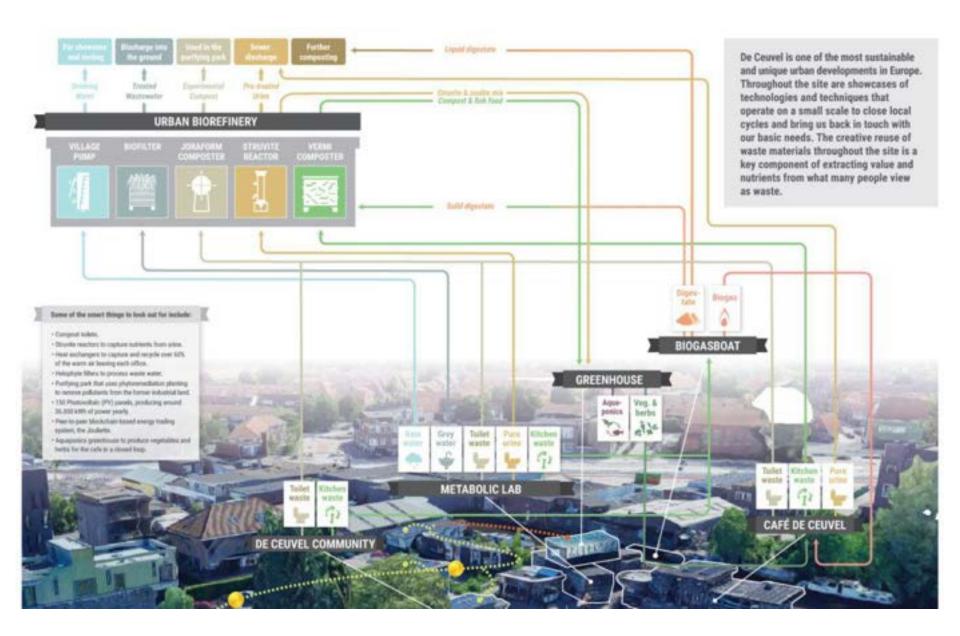

# De Ceuvel / Amsterdam, Nederland

"We call De Ceuvel <u>a Cleantech Playground</u>. The concept was developed to stimulate new ways of thinking about how we manage resources in our communities."

"De Ceuvel is An experiment in which we make sustainability creative, accessible and fun for everyone."