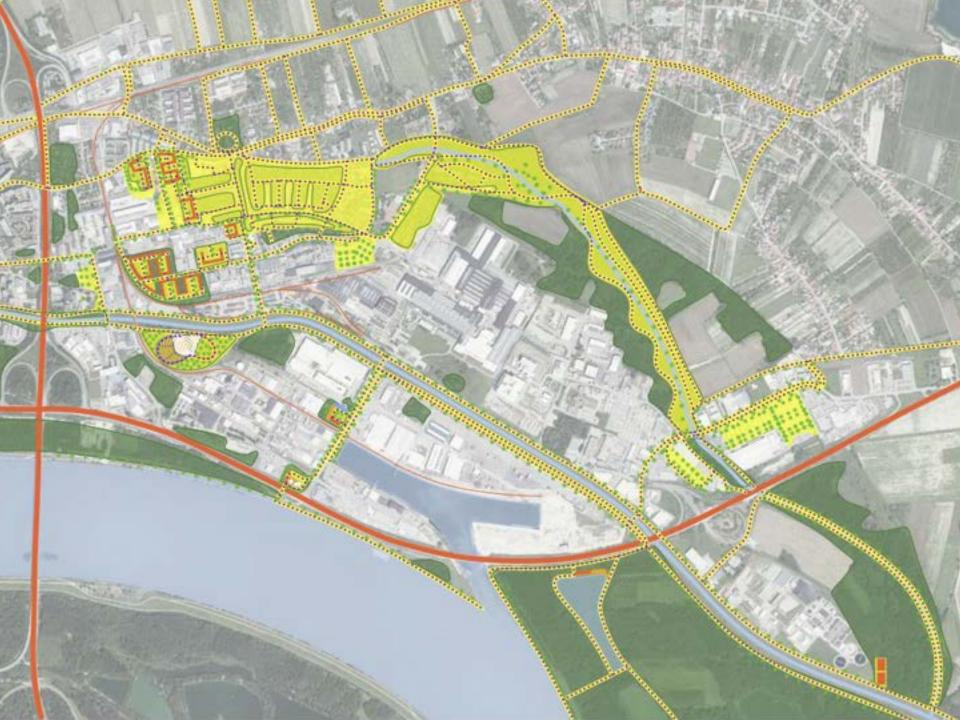

# Development and Change

1869-1887 Habsburgermonarchie - Franzisco-Josephinische Landesaufnahme

**Present** 

## **Connection and Disconnection**