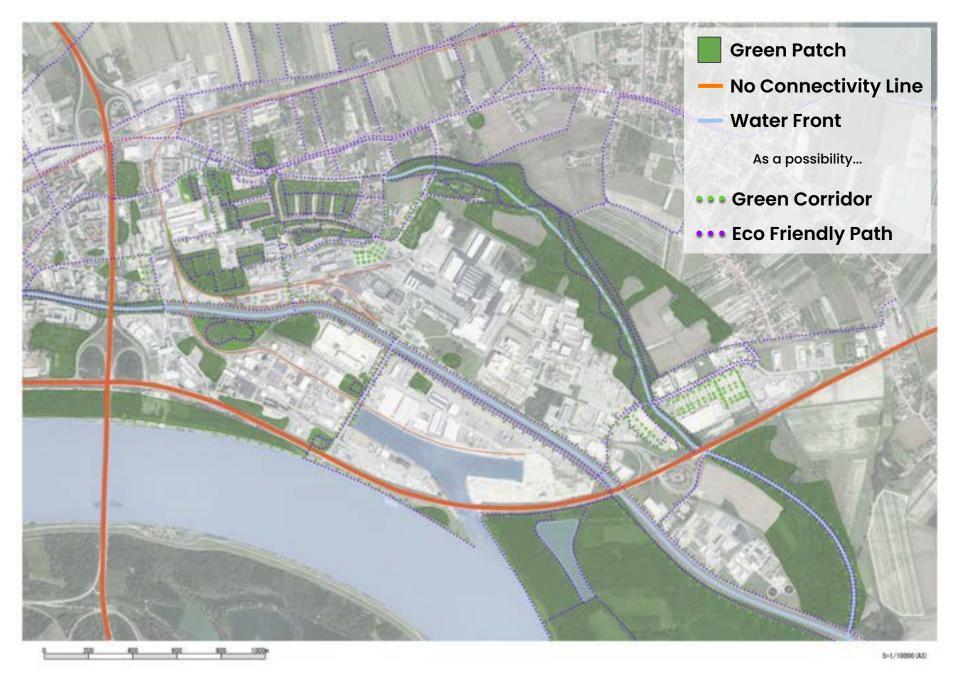

fe
- They serve as corridors for the transportation of plant seeds by wildlife

## Waterfront is the Hotspot for the Eco-system

\* Riparian (≒Waterfront) Buffer Strip

can have effects on the downstream area.



#### **Fallen Trees**

- Make complexity in river topography
  - → feeding, shelter, and spawning areas for fishes

#### **Fallen Leaves**

- Serves as food for aquatic life
- · Insects fall into the water, becoming a food

#### The food chain and the flow of water

Influence downstream areas of the river

Rivers supply organic matter to the sea

= Forests are the lovers of the sea

## Green Corridor / Net work for the Eco-System

#### \* Green corridor



https://blogs.stlawu.edu/conservationbiologyconceptnotebook/?p=204

https://largelandscapes.org/news/corridorvscrossing/







### **Green Infrastructure**

- \* Green ingrastructure is a type of water management practices in urban areas.
- \* Roadside plantings, absorbent gardens, rooftop gardens, etc.







## What's the "Eco-system Services"?

### **Provisioning Service**

<u>Products</u> humans obtain from ecosystems

> Food Water Fuel Fiber Chemicals Gene

### **Regulating Service**

Services nature provides that <u>regulate</u> the environment

Air Quality
Climate
Water purification
Disease control
Flood control
Detoxification
:

#### **Cultural Service**

Non-material benefits of nature for humans

Recreation, Tourism
Aesthetic, Beauty
Idea
Education
Mental, Physical Health
Symbol
:

### **Supporting Service**

The underpinning services

that enable all other services to function - encompasses both human