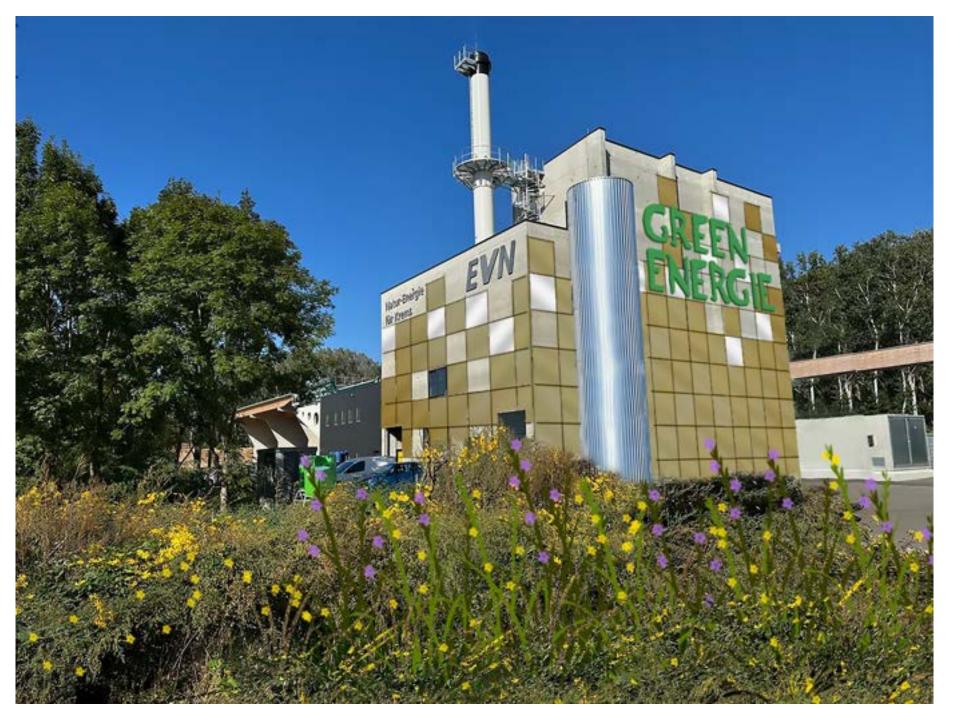

### **Green Infrastructure**

- \* Green ingrastructure is a type of water management practices in urban areas.
- \* Roadside plantings, absorbent gardens, rooftop gardens, etc.