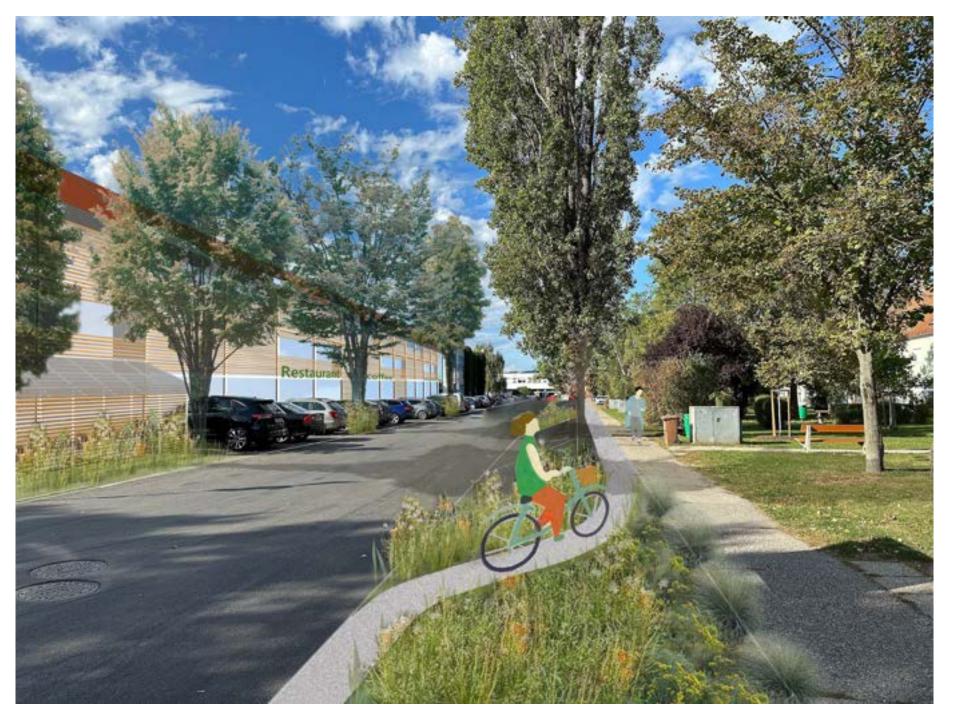

## Green Corridor / Net work for the Eco-System

### **Green Infrastructure**

- \* Green ingrastructure is a type of water management practices in urban areas.
- \* Roadside plantings, absorbent gardens, rooftop gardens, etc.