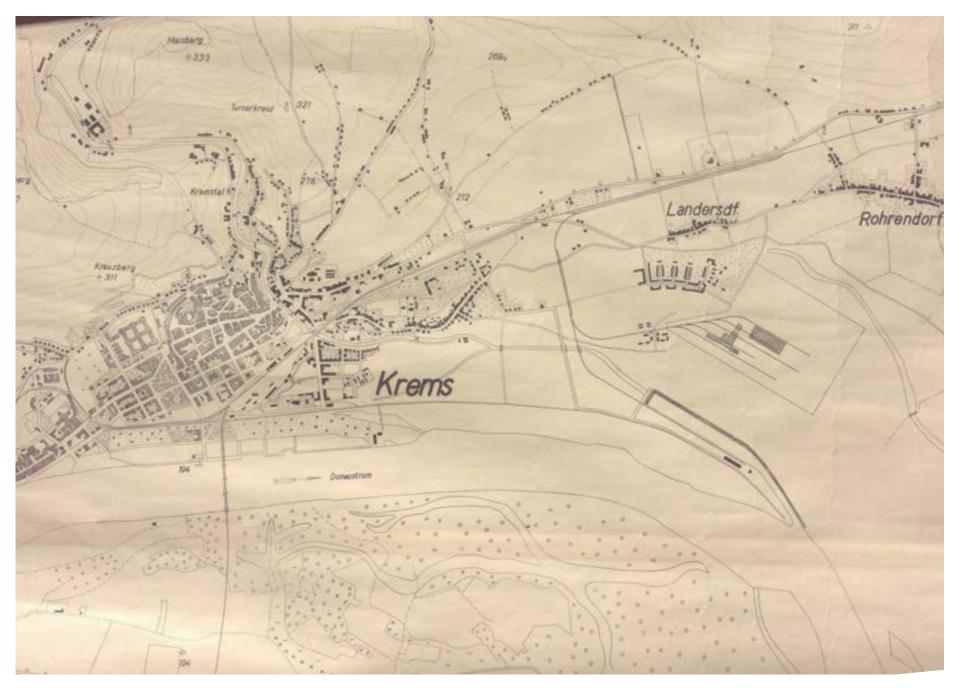

# Development and Change

1869-1887 Habsburgermonarchie - Franzisco-Josephinische Landesaufnahme

**Present** 