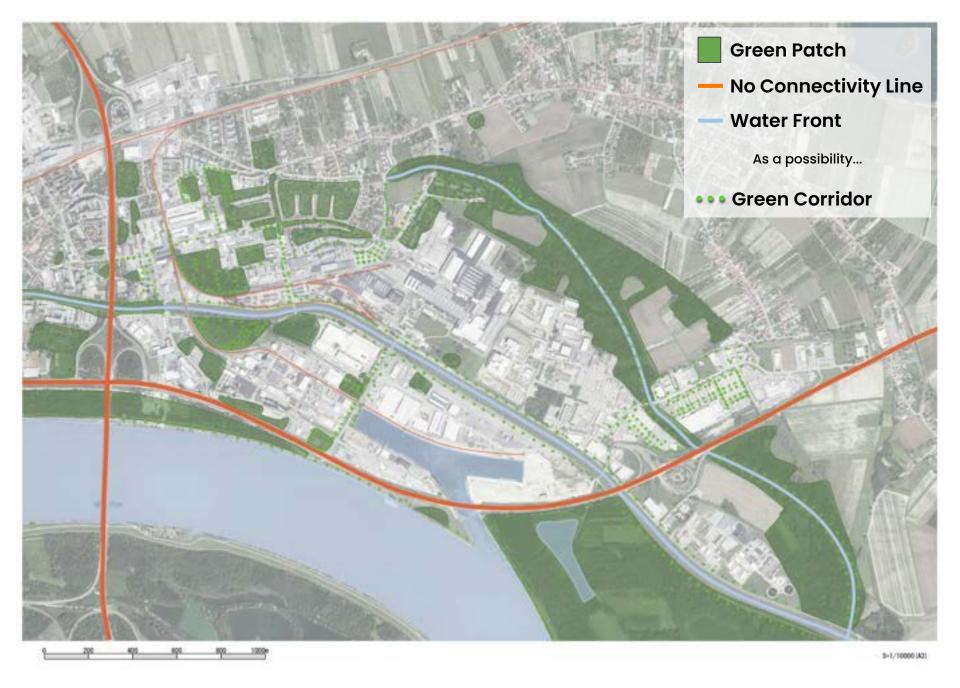

life
- They serve as corridors for the transportation of plant seeds by wildlife

## Waterfront is the Hotspot for the Eco-system

\* Riparian (≒Waterfront) Buffer Strip

can have effects on the downstream area.



#### **Fallen Trees**

- Make complexity in river topography
  - → feeding, shelter, and spawning areas for fishes

#### **Fallen Leaves**

- Serves as food for aquatic life
- · Insects fall into the water, becoming a food

#### The food chain and the flow of water

Influence downstream areas of the river

Rivers supply organic matter to the sea

= Forests are the lovers of the sea

## Green Corridor / Net work for the Eco-System

#### \* Green corridor



https://blogs.stlawu.edu/conservationbiologyconceptnotebook/?p=204

https://largelandscapes.org/news/corridorvscrossing/







### **Green Infrastructure**

- \* Green ingrastructure is a type of water management practices in urban areas.
- \* Roadside plantings, absorbent gardens, rooftop gardens, etc.







## What's the "Eco-system Services"?

### **Provisioning Service**

<u>Products</u> humans obtain from ecosystems

> Food Water Fuel Fiber Chemicals Gene

### **Regulating Service**

Services nature provides that <u>regulate</u> the environment

Air Quality
Climate
Water purification
Disease control
Flood control
Detoxification
:

#### **Cultural Service**

Non-material benefits of nature for humans

Recreation, Tourism
Aesthetic, Beauty
Idea
Education
Mental, Physical Health
Symbol
:

### **Supporting Service**

The underpinning services

that enable all other services to function - encompasses both hum