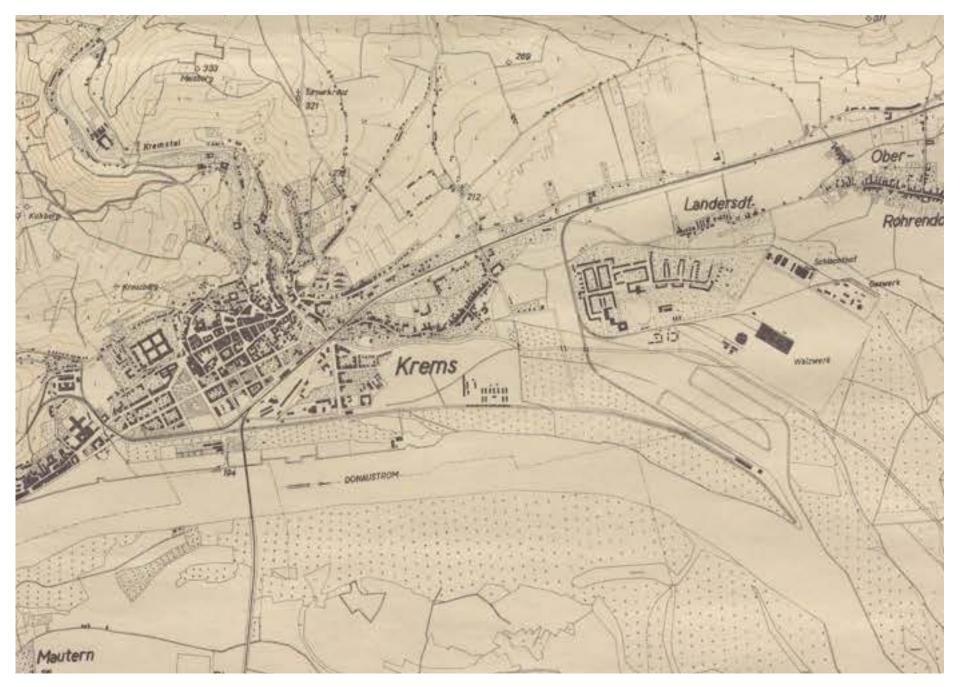

# Development and Change

1869-1887 Habsburgermonarchie - Franzisco-Josephinische Landesaufnahme

**Present** 