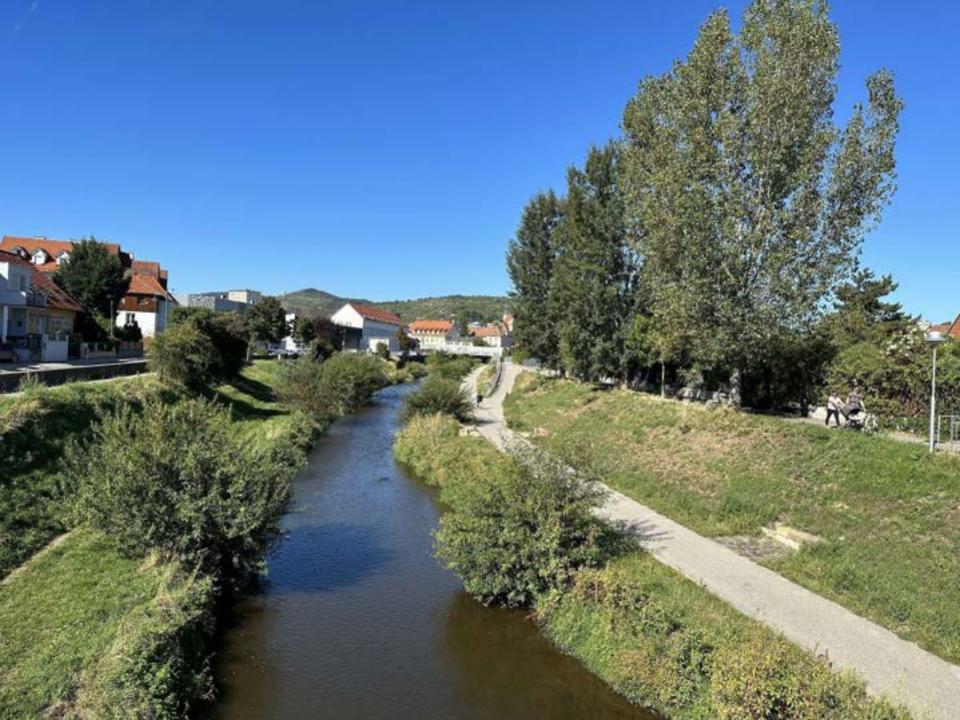

## Waterfront is the Hotspot for the Eco-system

## Waterfront is the Hotspot for the Eco-system

\* Riparian (≒Waterfront) Buffer Strip

can have effects on the downstream area.