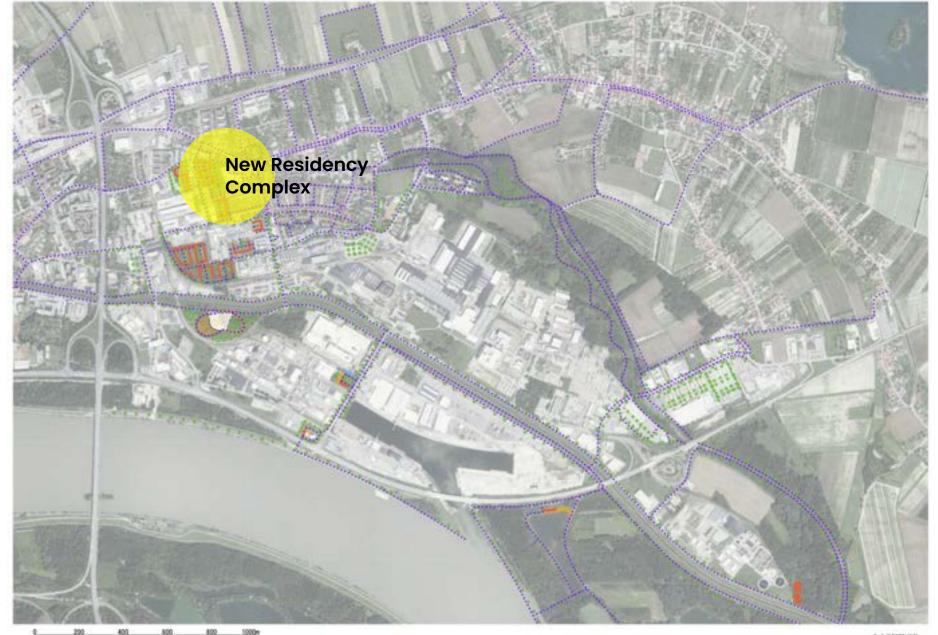

# Development and Change

1869-1887 Habsburgermonarchie - Franzisco-Josephinische Landesaufnahme

**Present** 

## Living Heritage with Lively Gardens