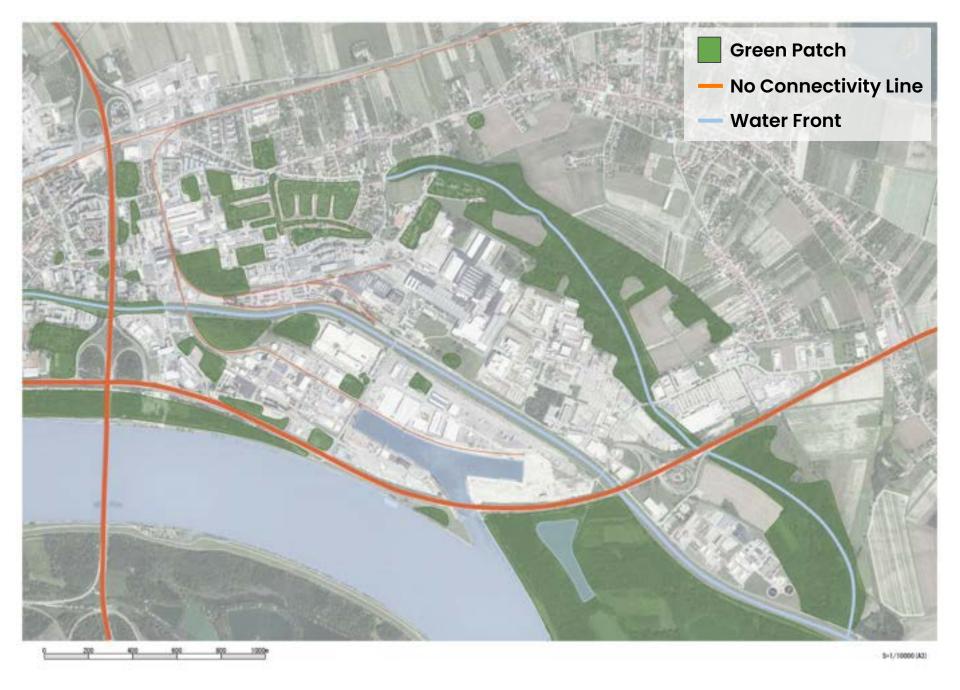

ldlife
- They serve as corridors for the transportation of plant seeds by wildlife

## Waterfront is the Hotspot for the Eco-system

\* Riparian (≒Waterfront) Buffer Strip

can have effects on the downstream area.



#### **Fallen Trees**

- Make complexity in river topography
  - → feeding, shelter, and spawning areas for fishes

#### **Fallen Leaves**

- Serves as food for aquatic life
- · Insects fall into the water, becoming a food

#### The food chain and the flow of water

Influence downstream areas of the river

Rivers supply organic matter to the sea

= Forests are the lovers of the sea

## Green Corridor / Net work for the Eco-System

#### \* Green corridor



https://blogs.stlawu.edu/conservationbiologyconceptnotebook/?p=204

https://largelandscapes.org/news/corridorvscrossing/







### **Green Infrastructure**

- \* Green ingrastructure is a type of water management practices in urban areas.
- \* Roadside plantings, absorbent gardens, rooftop gardens, etc.







## What's the "Eco-system Services"?

### **Provisioning Service**

<u>Products</u> humans obtain from ecosystems

> Food Water Fuel Fiber Chemicals Gene

### **Regulating Service**

Services nature provides that <u>regulate</u> the environment

Air Quality
Climate
Water purification
Disease control
Flood control
Detoxification
:

#### **Cultural Service**

Non-material benefits of nature for humans

Recreation, Tourism
Aesthetic, Beauty
Idea
Education
Mental, Physical Health
Symbol
:

### **Supporting Service**

The underpinning services

that enable all other services to function - encompasses both h