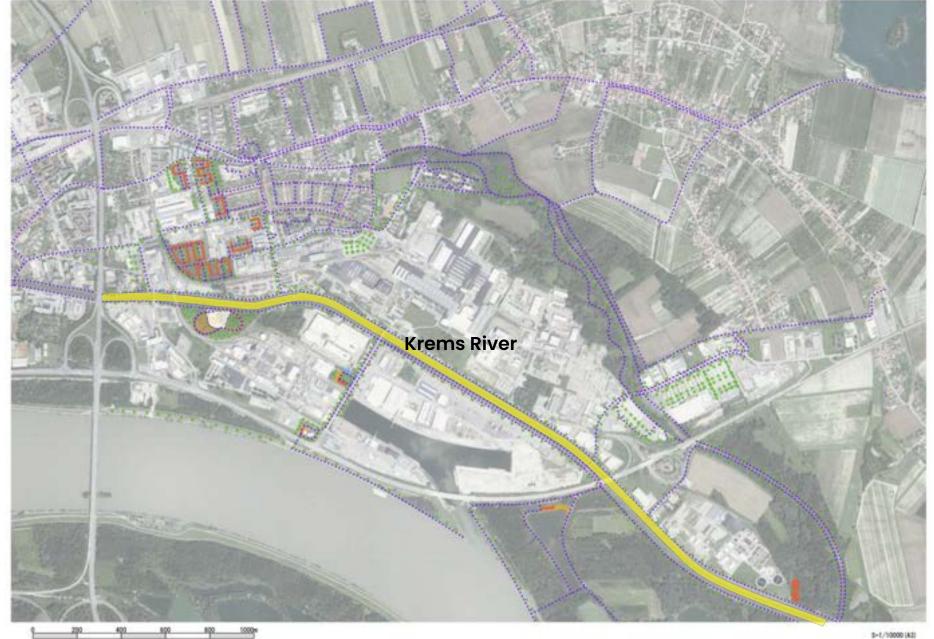

# Harmony of Human and Nature

Part 2

Ryo ABE

23rd Oct. 2023

Context: Krems, Wachau, Donau Krems an der Donau der Donau-Traismauer Herzogenburg Melk Pochlam St. Polten

Context: Krems, Wachau, Donau Krems an der Donau UNESCO World H<mark>eritage</mark> Wachau Cultur<mark>al Landscape</mark> Traismauer Herzogenburg Pochlam