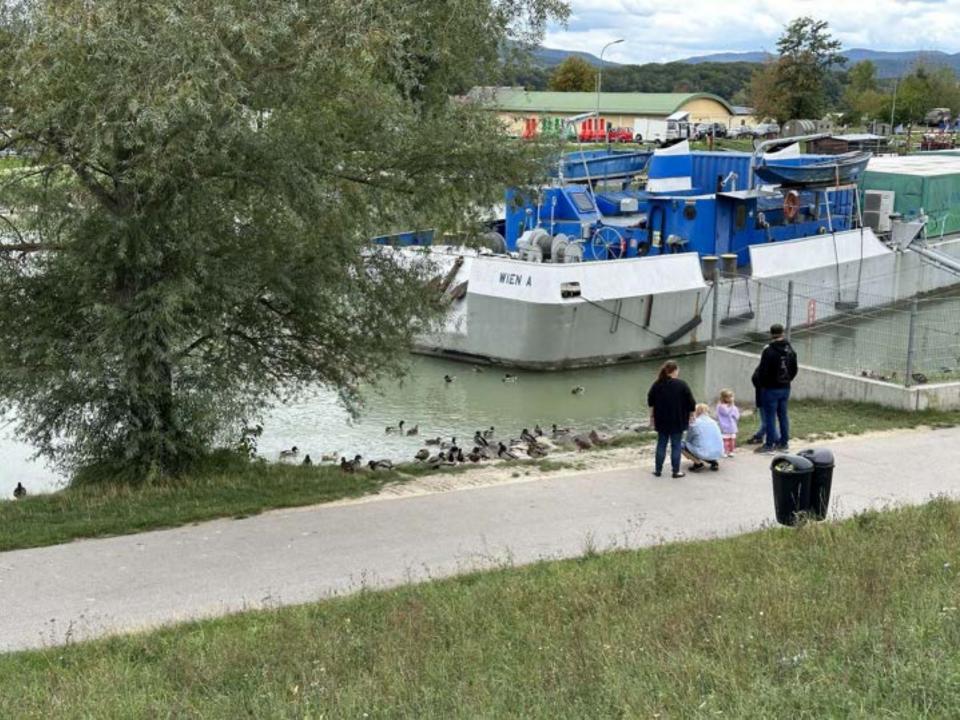

#### \* Riparian forests become ecological corridors

- Continuous riverside forests become migration corridors for wildlife
- They serve as corridors for the transportation of plant seeds by wildlife

## Waterfront is the Hotspot for the Eco-system

\* Riparian (≒Waterfront) Buffer Strip

can have effects on the downstream area.