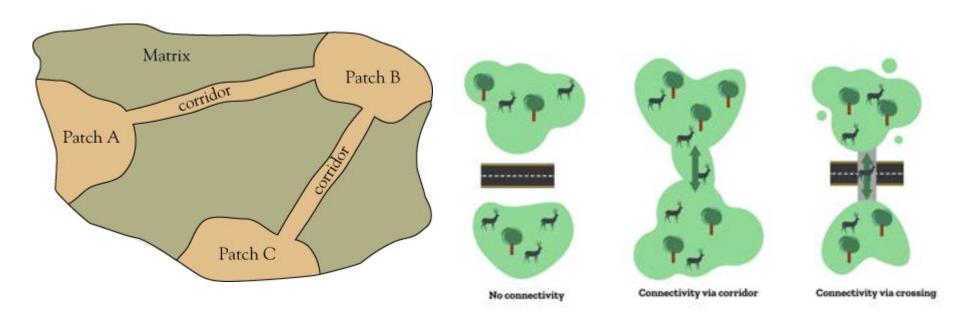

## Green Corridor / Net work for the Eco-System

#### \* Green corridor

https://blogs.stlawu.edu/conservationbiologyconceptnotebook/?p=204

https://largelandscapes.org/news/corridorvscrossing/