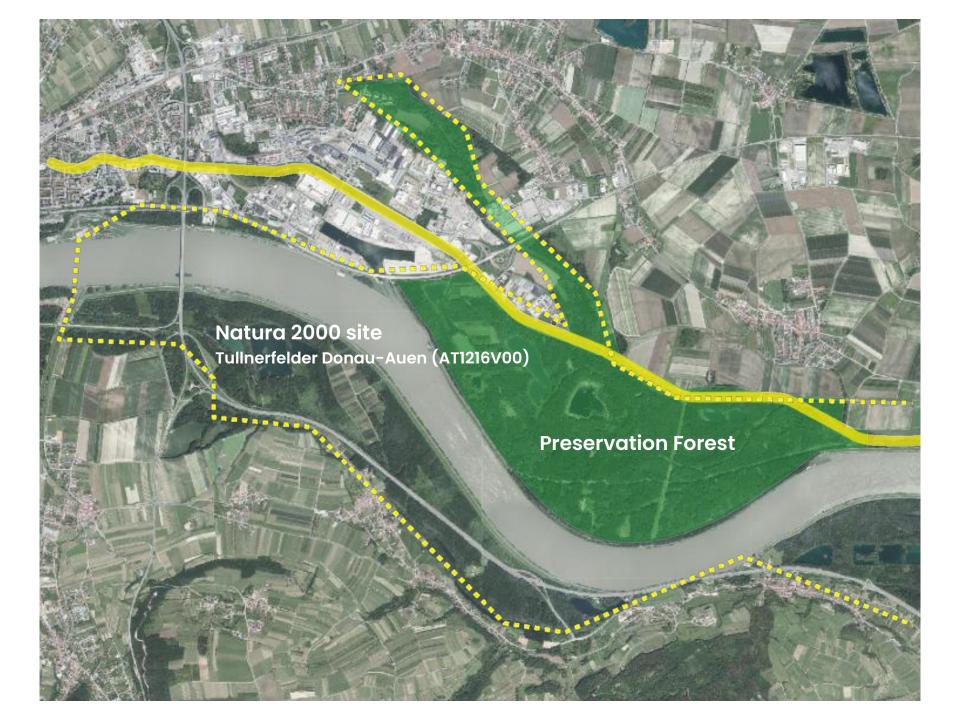

## Waterfront is the Hotspot for the Eco-system

#### \* Riparian forests become ecological corridors

- Continuous riverside forests become migration corridors for wildlife
- They serve as corridors for the transportation of plant seeds by wildlife

## Waterfront is the Hotspot for the Eco-system

\* Riparian (≒Waterfront) Buffer Strip

can have effects on the downstream area.