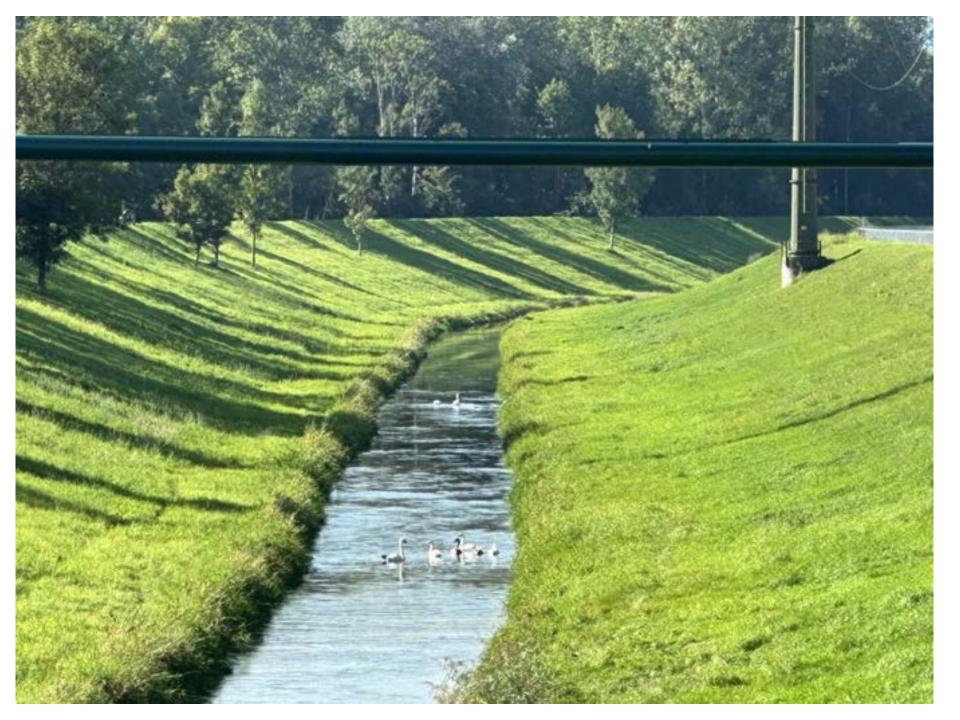

## Waterfront is the Hotspot for the Eco-system

\* Riparian (≒Waterfront) Buffer Strip

can have effects on the downstream area.

#### **Fallen Trees**

- Make complexity in river topography
  - → feeding, shelter, and spawning areas for fishes

#### **Fallen Leaves**

- Serves as food for aquatic life
- · Insects fall into the water, becoming a food

#### The food chain and the flow of water

Influence downstream areas of the river

Rivers supply organic matter to the sea

= Forests are the lovers of the sea