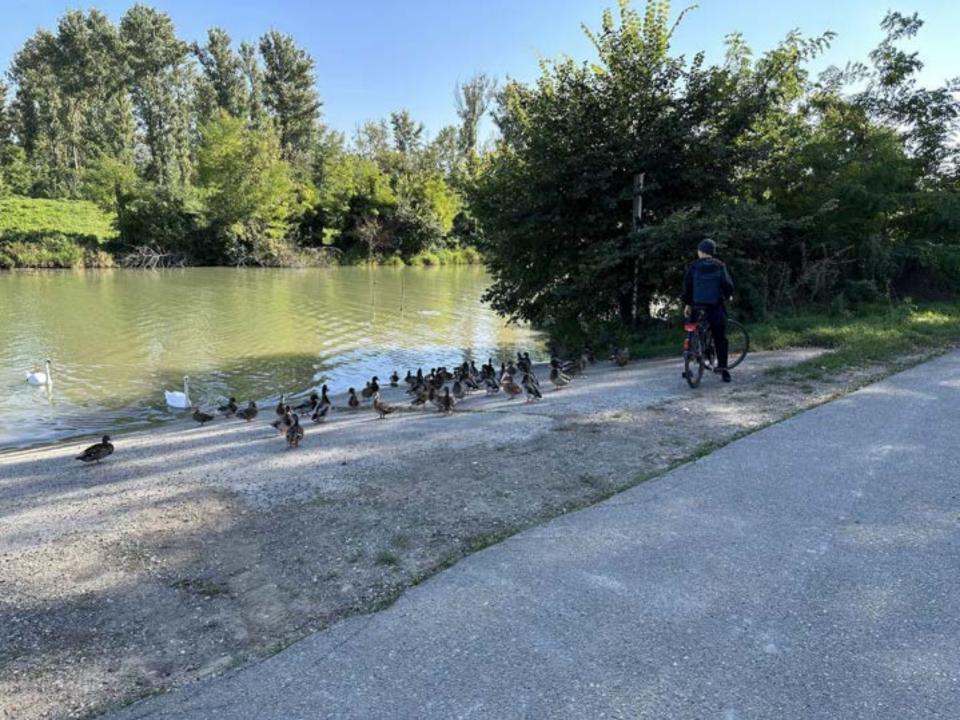

#### \* Riparian forests become ecological corridors

- Continuous riverside forests become migration corridors for wildlife
- They serve as corridors for the transportation of plant seeds by wildlife

## Waterfront is the Hotspot for the Eco-system

\* Riparian (≒Waterfront) Buffer Strip

can have effects on the downstream area.