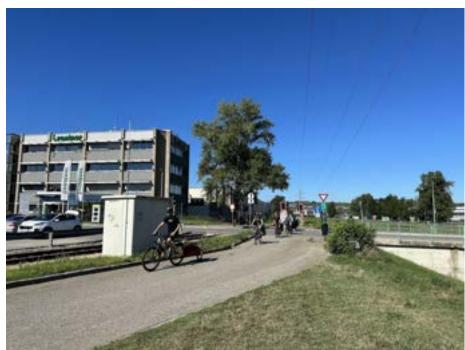

### **Green Infrastructure**

- \* Green ingrastructure is a type of water management practices in urban areas.
- \* Roadside plantings, absorbent gardens, rooftop gardens, etc.