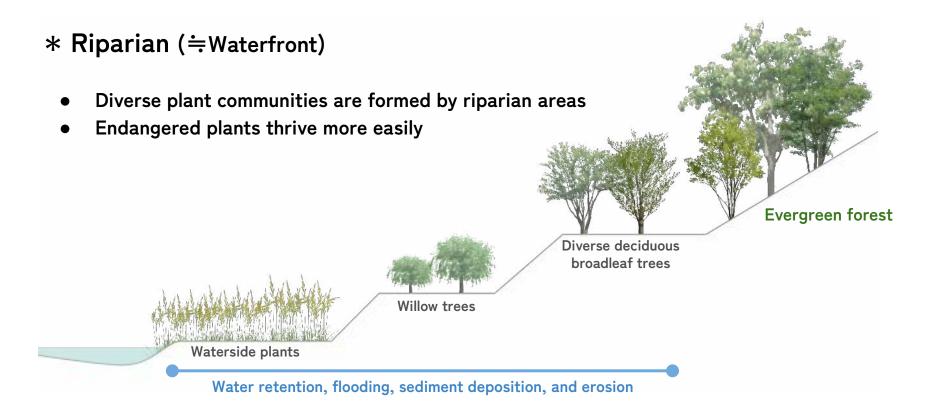

#### \* Riparian forests become ecological corridors

- Continuous riverside forests become migration corridors for wildlife
- They serve as corridors for the transportation of plant seeds by wildlife

## Waterfront is the Hotspot for the Eco-system

\* Riparian (≒Waterfront) Buffer Strip

can have effects on the downstream area.