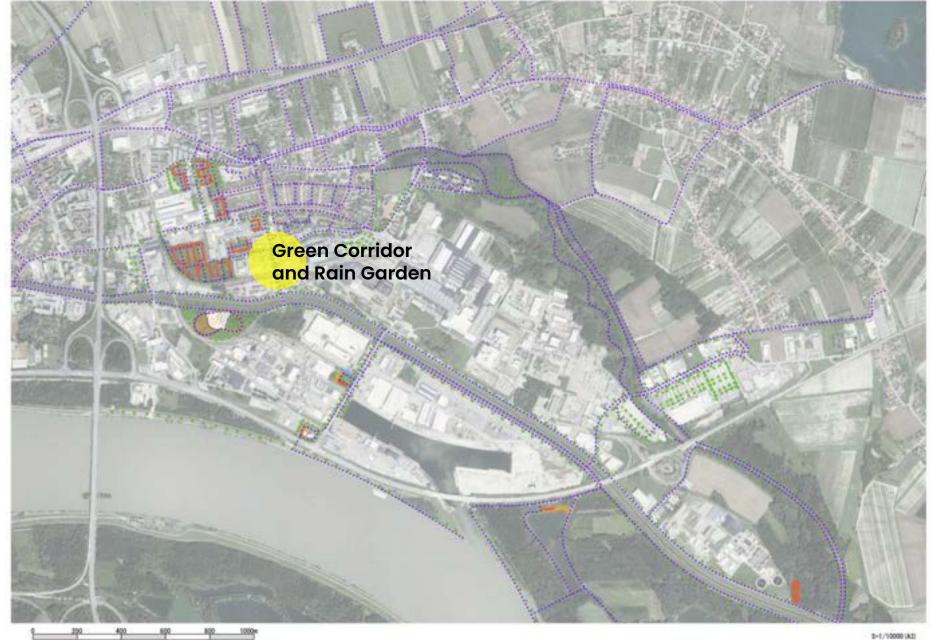

## Green Corridor / Net work for the Eco-System

### **Green Infrastructure**

- \* Green ingrastructure is a type of water management practices in urban areas.
- \* Roadside plantings, absorbent gardens, rooftop gardens, etc.