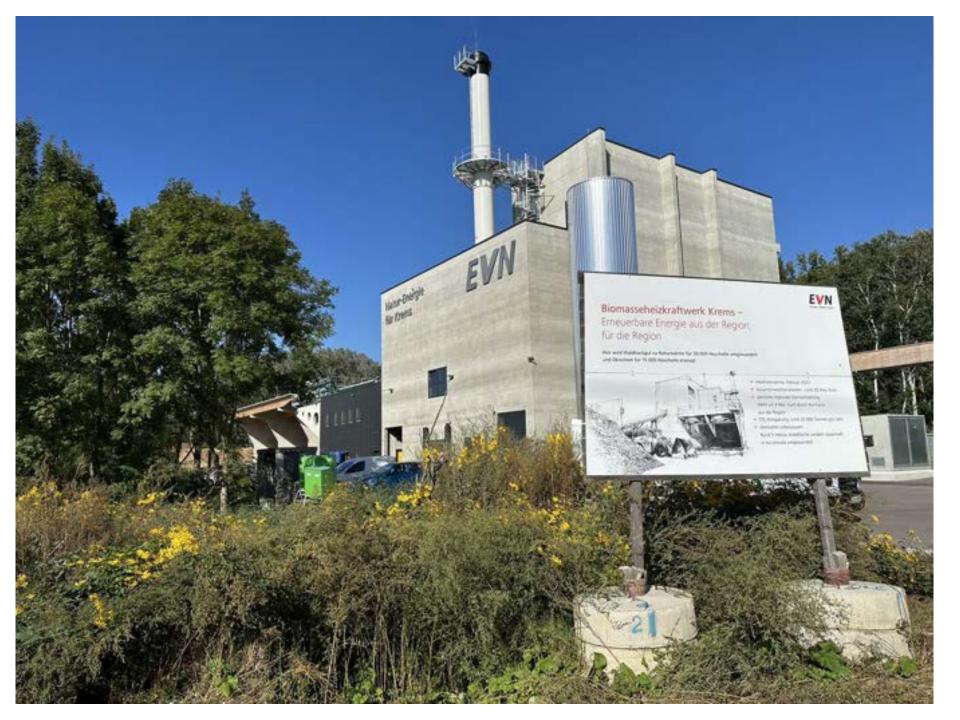

### **Green Infrastructure**

- \* Green ingrastructure is a type of water management practices in urban areas.
- \* Roadside plantings, absorbent gardens, rooftop gardens, etc.