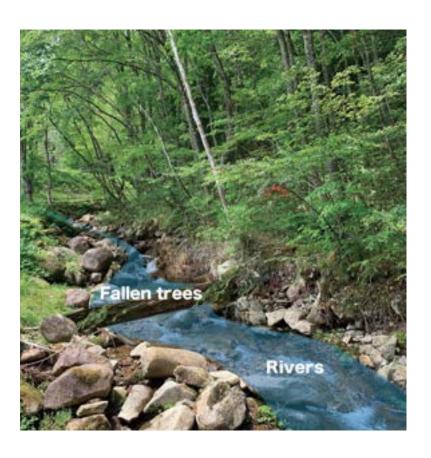

#### **Fallen Trees**

- Make complexity in river topography
  - → feeding, shelter, and spawning areas for fishes

#### **Fallen Leaves**

- Serves as food for aquatic life
- · Insects fall into the water, becoming a food