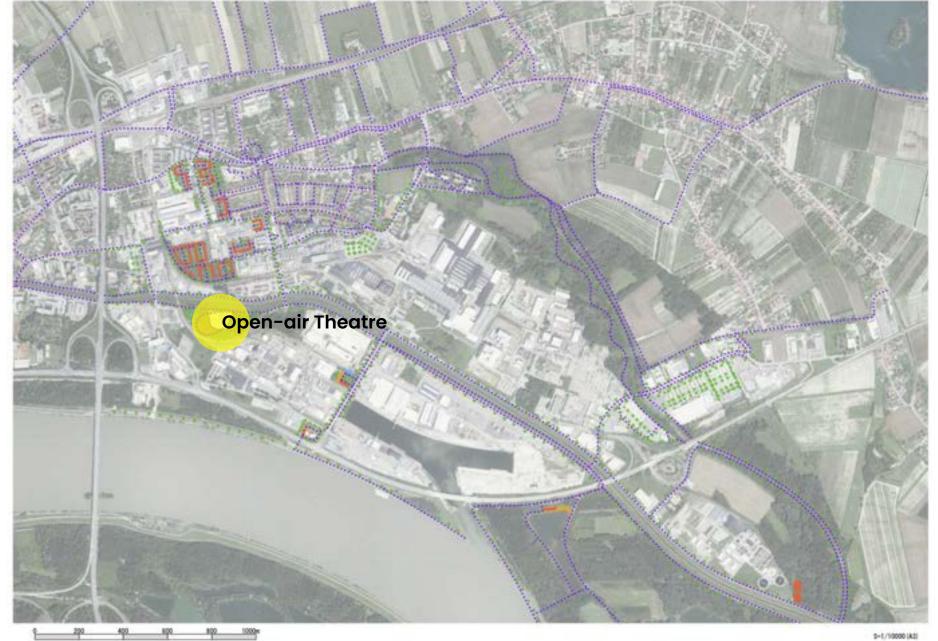

# Harmony of Human and Nature

Part 2

Ryo ABE

23rd Oct. 2023

Context: Krems, Wachau, Donau Krems an der Donau der Donau-Traismauer Herzogenburg Melk Pochlam St. Polten

Context: Krems, Wachau, Donau Krems an der Donau UNESCO World H<mark>eritage</mark> Wachau Cultur<mark>al Landscape</mark> Traismauer Herzogenburg Pochlam