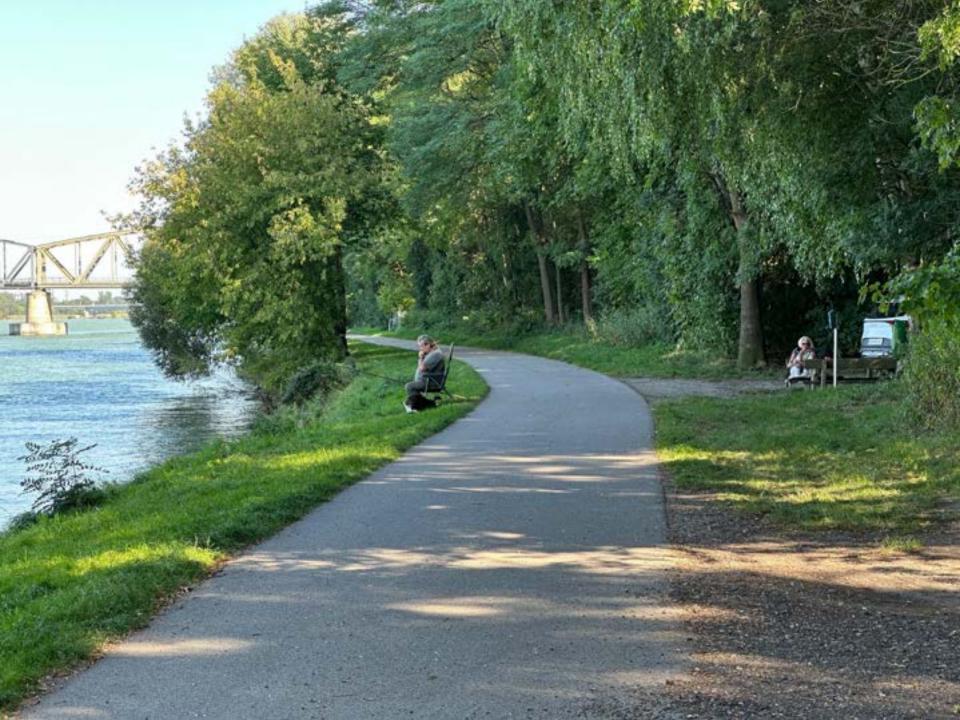

## Waterfront is the Hotspot for the Eco-system

#### \* Riparian forests become ecological corridors

- Continuous riverside forests become migration corridors for wildlife
- They serve as corridors for the transportation of plant seeds by wildlife

## Waterfront is the Hotspot for the Eco-system

\* Riparian (≒Waterfront) Buffer Strip

can have effects on the downstream area.